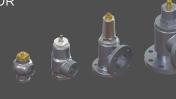

## **COMBINATION BLOCK**

- -**VTD**M29
- -**VTD**M39
- -**VTD**2M45
- -**VTD**3M50

-**RB**C 90

- -**RB**C 120
- -RBC 160