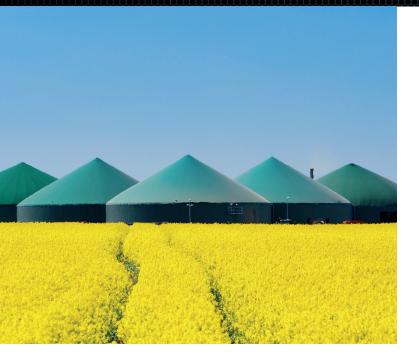

#### **BIOGAS**

Renewable energy, a constantly developing sector that requires compressors for the pumping of biogas and natural gas with proven performance. A need that VMC responds to with a range of suction valves, minimum pressure valves, and ad hoc developed integrated systems which, thanks to the high quality of the materials and treatments used, guarantee efficiency, safety, and reliability over time, in contact with any gaseous mixture, even in particularly aggressive environments.